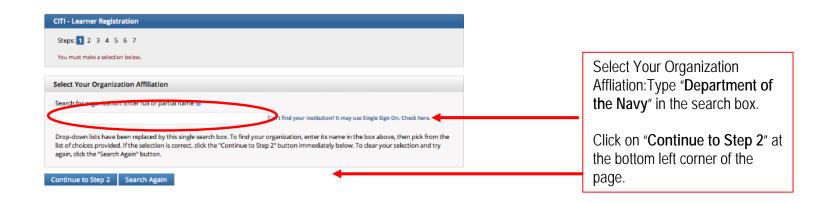

#### CITI ACCESS AND DIRECTIONS FOR EXTRAMURAL PERFORMERS - NEW USERS

- To access the CITI training program go to: <a href="http://www.citiprogram.org">http://www.citiprogram.org</a>.
   The following directions will assist you as you work through the required screens.
- PLEASE NOTE: In order to receive a CITI Completion Report, you must receive an average score of 80% or better.

#### -CITI LOGIN AND REGISTRATION-



# -CITI-LEARNER REGISTRATION[Step 1 - Select an Institution]



# -CITI-LEARNER REGISTRATION[Step 2]



# -CITI-LEARNER REGISTRATION[Step 3]



### -CITI-LEARNER REGISTRATION-[Step 4]



#### -CITI-LEARNER REGISTRATION-[Continuing Education Credits]



### -CITI-LEARNER REGISTRATION-[Step 6]



## -CITI-LEARNER REGISTRATION[Step 7]



#### -CITI-LEARNER REGISTRATION-[Step 7 - Cont'd]



### -CITI-LEARNER REGISTRATION-[Step 7 - Cont'd]



#### -CITI-LEARNER REGISTRATION-[Step 7 - Cont'd]



### -CITI-LEARNER REGISTRATION-[Step 7 - Cont'd]



### -CITI-LEARNER REGISTRATION-[Finalize Registration]



# Your learner account registration is complete. You will now be able to access the Main Menu of your account.

#### -MAIN MENU-



#### -INTEGRITY ASSURANCE STATEMENT-



#### -ASSURANCE STATEMENT-



### -GRADE BOOK-(Next required module)



You are now r