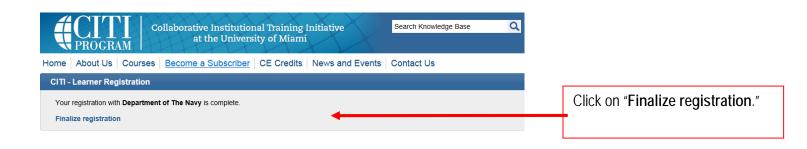

ou as you work through the required screens.
- PLEASE NOTE: In order to receive a CITI Completion Report, you must receive an average score of 80% or better.

#### -CITI LOGIN AND REGISTRATION-



# -CITI-LEARNER REGISTRATION[Step 1 - Select an Institution]



# -CITI-LEARNER REGISTRATION[Step 2]



# -CITI-LEARNER REGISTRATION[Step 3]



### -CITI-LEARNER REGISTRATION-[Step 4]



#### -CITI-LEARNER REGISTRATION-[Continuing Education Credits]



### -CITI-LEARNER REGISTRATION-[Step 6]



## -CITI-LEARNER REGISTRATION[Step 7]



#### -CITI-LEARNER REGISTRATION-[Step 7 - Cont'd]



### -CITI-LEARNER REGISTRATION-[Step 7 - Cont'd]



#### -CITI-LEARNER REGISTRATION-[Step 7 - Cont'd]



### -CITI-LEARNER REGISTRATION-[Step 7 - Cont'd]



### -CITI-LEARNER REGISTRATION-[Finalize Registration]



# Your learner account registration is complete. You will now be able to access the Main Menu of your account.

#### -MAIN MENU-



#### -INTEGRITY ASSURANCE STATEMENT-



#### -ASSURANCE STATEMENT-



### -GRADE BOOK-(Next required module)



You are now ready to begin the training. Click on the first module that will be in blue text.

NOTE: some modules are for reference only and will not have a quiz required. If there is a quiz associated with the module, you will see it listed under the "Take the Quiz" heading at the bottom of the screen.

Once in a module, to take the quiz associated with that module, click the "Take the quiz for..." link at the bottom of the page. After you have completed the quiz, the program will allow you to take the next module. You will not be allowed to take