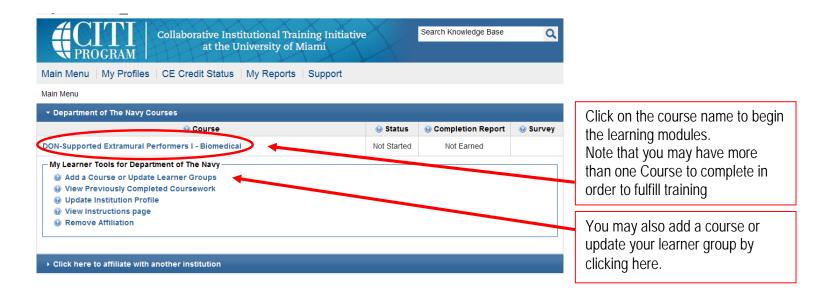

e score of 80% or better.

#### -CITI LOGIN AND REGISTRATION-



# -CITI-LEARNER REGISTRATION[Step 1 - Select an Institution]



# -CITI-LEARNER REGISTRATION[Step 2]



# -CITI-LEARNER REGISTRATION[Step 3]



### -CITI-LEARNER REGISTRATION-[Step 4]



#### -CITI-LEARNER REGISTRATION-[Continuing Education Credits]



### -CITI-LEARNER REGISTRATION-[Step 6]



## -CITI-LEARNER REGISTRATION[Step 7]



#### -CITI-LEARNER REGISTRATION-[Step 7 - Cont'd]



### -CITI-LEARNER REGISTRATION-[Step 7 - Cont'd]



#### -CITI-LEARNER REGISTRATION-[Step 7 - Cont'd]



### -CITI-LEARNER REGISTRATION-[Step 7 - Cont'd]



### -CITI-LEARNER REGISTRATION-[Finalize Registration]



# Your learner account registration is complete. You will now be able to access the Main Menu of your account.

#### -MAIN MENU-



#### -INTEGRITY ASSURANCE STATEMENT-



#### -ASSURANCE STATEMENT-



### -GRADE BOOK-(Next required module)



You are now ready to begin the training. Click on the first module that will be in blue text.

NOTE: some modules are for reference only and will not have a quiz required. If there is a quiz associated with the module, you will see it listed under the "Take the Quiz" heading at the bottom of the screen.

Once in a module, to take the quiz associated with that module, click the "Take the quiz for..." link at the bottom of the page. After you have completed the quiz, the program will allow you to take the next module. You will not be allowed to take the modules out of order.

- You may complete the course in multiple sessions. The program will remember where you stopped and will