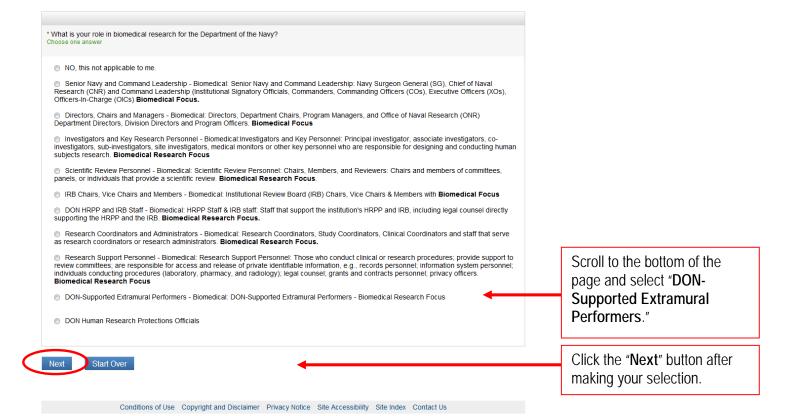

USERS

- To access the CITI training program go to: <a href="http://www.citiprogram.org">http://www.citiprogram.org</a>.
   The following directions will assist you as you work through the required screens.
- PLEASE NOTE: In order to receive a CITI Completion Report, you must receive an average score of 80% or better.

#### -CITI LOGIN AND REGISTRATION-



# -CITI-LEARNER REGISTRATION[Step 1 - Select an Institution]



# -CITI-LEARNER REGISTRATION[Step 2]



# -CITI-LEARNER REGISTRATION[Step 3]



### -CITI-LEARNER REGISTRATION-[Step 4]



#### -CITI-LEARNER REGISTRATION-[Continuing Education Credits]



### -CITI-LEARNER REGISTRATION-[Step 6]



## -CITI-LEARNER REGISTRATION[Step 7]



#### -CITI-LEARNER REGISTRATION-[Step 7 - Cont'd]



### -CITI-LEARNER REGISTRATION-[Step 7 - Cont'd]



#### -CITI-LEARNER REGISTRATION-[Step 7 - Cont'd]



### -CITI-LEARNER REGISTRATION-[Step 7 - Cont'd]



### -CITI-LEARNER REGISTRATION-[Finalize Registration]



# Your learner account registration is complete. You will now be able to access the Main Menu of your account.

#### -MAIN MENU-



#### -INTEGRITY ASSURANCE STATEMENT-



#### -ASSURANCE STATEMENT-



### -GRADE BOOK-(Next required module)



You are now ready to begin the training. Click on the first module that will be in blue text.

NOTE: some modules are for reference only and will not have a quiz required. If there is a quiz associated with the module, you will see it listed under the "Take the Quiz" heading at the bottom of the screen.

Once in a module, to take the quiz associated with that module, click the "Take the q