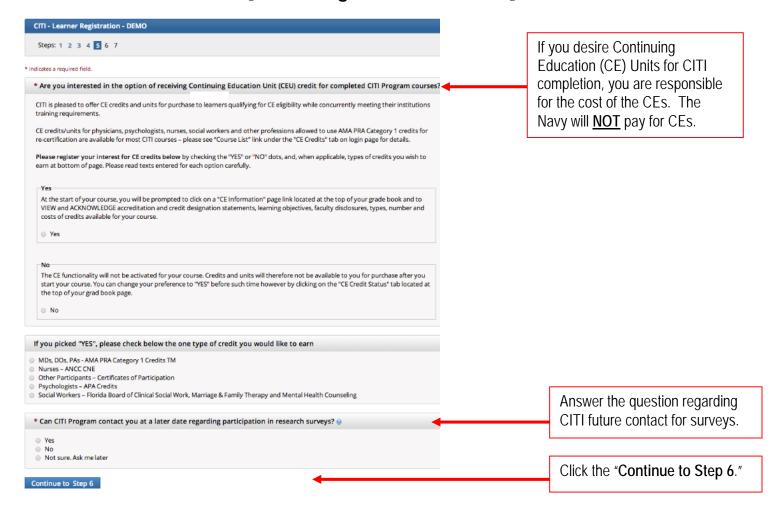

#### -CITI-LEARNER REGISTRATION-[Continuing Education Credits]

### -CITI-LEARNER REGISTRATION-[Step 6]