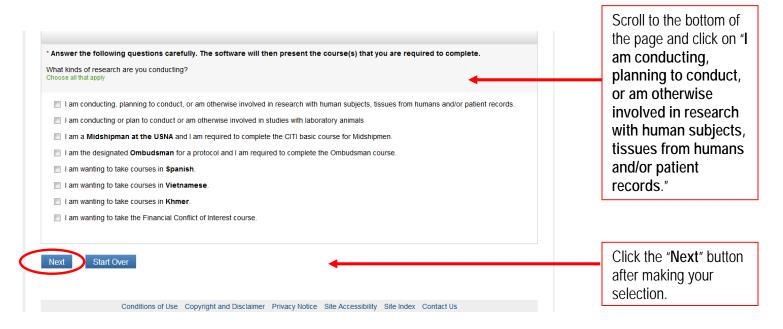

#### -CITI-LEARNER REGISTRATION-[Step 7 - Cont'd]

### -CITI-LEARNER REGISTRATION-[Step 7 - Cont'd]