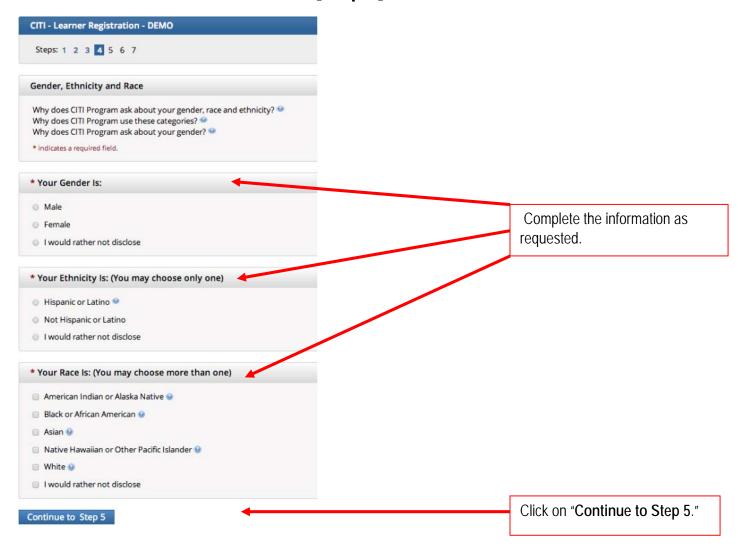

#### CITI ACCESS AND DIRECTIONS FOR EXTRAMURAL PERFORMERS - NEW USERS

- To access the CITI training program go to: <a href="http://www.citiprogram.org">http://www.citiprogram.org</a>.
   The following directions will assist you as you work through the required screens.
- PLEASE NOTE: In order to receive a CITI Completion Report, you must receive an average score of 80% or better.

#### -CITI LOGIN AND REGISTRATION-



# -CITI-LEARNER REGISTRATION[Step 1 - Select an Institution]



# -CITI-LEARNER REGISTRATION[Step 2]



# -CITI-LEARNER REGISTRATION[Step 3]



### -CITI-LEARNER REGISTRATION-[Step 4]



#### -CITI-LEARNER REGISTRATION-[Continuing Education Credits]



### -CITI-LEARNER REGISTRATION-[Step 6]



## -CITI-LEARNER REGISTRATION[Step 7]



#### -CITI-LEARNER REGISTRATION-[Step 7 - Cont'd]



### -CITI-LEARNER REGISTRATION-[Step 7 - Cont'd]



#### -CITI-LEARNER REGISTRATION-[Step 7 - Cont'd]



### -CITI-LEARNER REGISTRATION-[Step 7 - Cont'd]



### -CITI-LEARNER REGISTRATION-[Finalize Registration]



# Your learner account registration is complete. You will now be able to access the Main Menu of your account.

#### -MAIN MENU-



#### -INTEGRITY ASSURANCE STATEMENT-



#### -ASSURANCE STATEMENT-



### -GRADE BOOK-(Next required module)



You are now ready to begin the training. Click on the first module that will be in blue text.

NOTE: some modules are for reference only