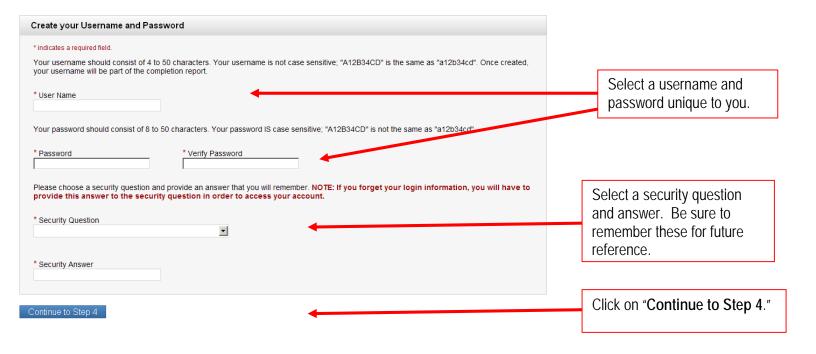

#### CITI ACCESS AND DIRECTIONS FOR EXTRAMURAL PERFORMERS - NEW USERS

- To access the CITI training program go to: <a href="http://www.citiprogram.org">http://www.citiprogram.org</a>.
   The following directions will assist you as you work through the required screens.
- PLEASE NOTE: In order to receive a CITI Completion Report, you must receive an average score of 80% or better.

#### -CITI LOGIN AND REGISTRATION-



# -CITI-LEARNER REGISTRATION[Step 1 - Select an Institution]



# -CITI-LEARNER REGISTRATION[Step 2]



# -CITI-LEARNER REGISTRATION[Step 3]



### -CITI-LEARNER REGISTRATION-[Step 4]



#### -CITI-LEARNER REGISTRATION-[Continuing Education Credits]



### -CITI-LEARNER REGISTRATION-[Step 6]



## -CITI-LEARNER REGISTRATION[Step 7]



#### -CITI-LEARNER REGISTRATION-[Step 7 - Cont'd]



### -CITI-LEARNER REGISTRATION-[Step 7 - Cont'd]



#### -CITI-LEARNER REGISTRATION-[Step 7 - Cont'd]



### -CITI-LEARNER REGISTRATION-[Step 7 - Cont'd]



### -CITI-LEARNER REGISTRATION-[Finalize Registration]



# Your learner account registration is complete. You will now be able to access the Main Menu of your account.

#### -MAIN MENU-



#### -INTEGRITY ASSURANCE STATEMENT-



#### -ASSURANCE STATEMENT-



### -GRADE BOOK-(Next required module)



You are now ready to begin the training. Click on the first module that will be in blue text.