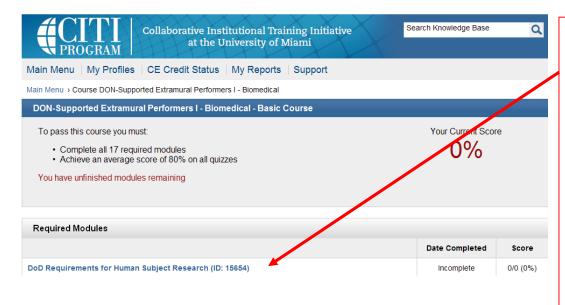

### -GRADE BOOK-(Next required module)

You are now ready to begin the training. Click on the first module that will be in blue text.

NOTE: some modules are for reference only and will not have a quiz required. If there is a quiz associated with the module, you will see it listed under the "Take the Quiz" heading at the bottom of the screen.

Once in a module, to take the quiz associated with that module, click the "Take the quiz for..." link at the bottom of the page. After you have completed the quiz, the program will allow you to take the next module. You will not be allowed to take the modules out of order.