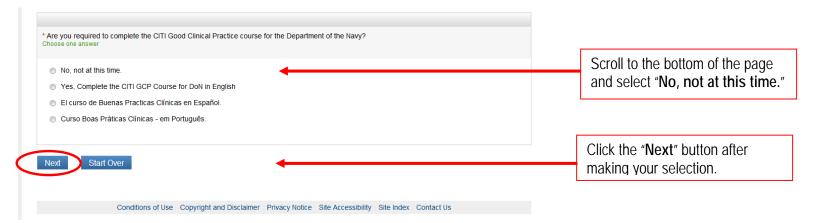

<a href="http://www.citiprogram.org">http://www.citiprogram.org</a>.
   The following directions will assist you as you work through the required screens.
- PLEASE NOTE: In order to receive a CITI Completion Report, you must receive an average score of 80% or better.

#### -CITI LOGIN AND REGISTRATION-



# -CITI-LEARNER REGISTRATION[Step 1 - Select an Institution]



# -CITI-LEARNER REGISTRATION[Step 2]



# -CITI-LEARNER REGISTRATION[Step 3]



### -CITI-LEARNER REGISTRATION-[Step 4]



#### -CITI-LEARNER REGISTRATION-[Continuing Education Credits]



### -CITI-LEARNER REGISTRATION-[Step 6]



## -CITI-LEARNER REGISTRATION[Step 7]



#### -CITI-LEARNER REGISTRATION-[Step 7 - Cont'd]



### -CITI-LEARNER REGISTRATION-[Step 7 - Cont'd]



#### -CITI-LEARNER REGISTRATION-[Step 7 - Cont'd]



### -CITI-LEARNER REGISTRATION-[Step 7 - Cont'd]



### -CITI-LEARNER REGISTRATION-[Finalize Registration]



# Your learner account registration is complete. You will now be able to access the Main Menu of your account.

#### -MAIN MENU-



#### -INTEGRITY ASSURANCE STATEMENT-



#### -ASSURANCE STATEMENT-



### -GRADE BOOK-(Next required module)



You are now ready to begin the training. Click on the first module that will be in blue text.

NOTE: some modules are for reference only and will not have a quiz required. If there is a quiz associated with the module, you will see it listed under the "Take the Quiz" heading at the bottom of the screen.

Once in a module, to take the quiz associated with that module, click the "Take the quiz for..." link at the bottom of the page. After you