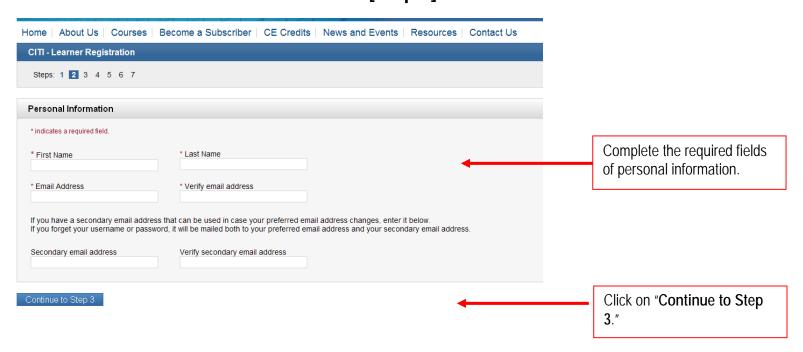

#### CITI ACCESS AND DIRECTIONS FOR EXTRAMURAL PERFORMERS - NEW USERS

- To access the CITI training program go to: <a href="http://www.citiprogram.org">http://www.citiprogram.org</a>.
   The following directions will assist you as you work through the required screens.
- PLEASE NOTE: In order to receive a CITI Completion Report, you must receive an average score of 80% or better.

#### -CITI LOGIN AND REGISTRATION-



# -CITI-LEARNER REGISTRATION[Step 1 - Select an Institution]



# -CITI-LEARNER REGISTRATION[Step 2]



# -CITI-LEARNER REGISTRATION[Step 3]



### -CITI-LEARNER REGISTRATION-[Step 4]



#### -CITI-LEARNER REGISTRATION-[Continuing Education Credits]



### -CITI-LEARNER REGISTRATION-[Step 6]



## -CITI-LEARNER REGISTRATION[Step 7]



#### -CITI-LEARNER REGISTRATION-[Step 7 - Cont'd]



### -CITI-LEARNER REGISTRATION-[Step 7 - Cont'd]



#### -CITI-LEARNER REGISTRATION-[Step 7 - Cont'd]



### -CITI-LEARNER REGISTRATION-[Step 7 - Cont'd]



### -CITI-LEARNER REGISTRATION-[Finalize Registration]



# Your learner account registration is complete. You will now be able to access the Main Menu of your account.

#### -MAIN MENU-



#### -INTEGRITY ASSURANCE STATEMENT-



#### -ASSURANCE STATEMENT-



### -GRADE BOOK-(Next required module)



You are now ready to begin the training. Click on the