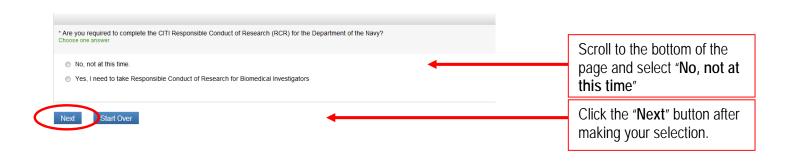

program.org</a>.
   The following directions will assist you as you work through the required screens.
- PLEASE NOTE: In order to receive a CITI Completion Report, you must receive an average score of 80% or better.

#### -CITI LOGIN AND REGISTRATION-



# -CITI-LEARNER REGISTRATION[Step 1 - Select an Institution]



# -CITI-LEARNER REGISTRATION[Step 2]



# -CITI-LEARNER REGISTRATION[Step 3]



### -CITI-LEARNER REGISTRATION-[Step 4]



#### -CITI-LEARNER REGISTRATION-[Continuing Education Credits]



### -CITI-LEARNER REGISTRATION-[Step 6]



## -CITI-LEARNER REGISTRATION[Step 7]



#### -CITI-LEARNER REGISTRATION-[Step 7 - Cont'd]



### -CITI-LEARNER REGISTRATION-[Step 7 - Cont'd]



#### -CITI-LEARNER REGISTRATION-[Step 7 - Cont'd]



### -CITI-LEARNER REGISTRATION-[Step 7 - Cont'd]



### -CITI-LEARNER REGISTRATION-[Finalize Registration]



# Your learner account registration is complete. You will now be able to access the Main Menu of your account.

#### -MAIN MENU-



#### -INTEGRITY ASSURANCE STATEMENT-



#### -ASSURANCE STATEMENT-



### -GRADE BOOK-(Next required module)



You are now ready to begin the training. Click on the first module that will be in blue text.

NOTE: some modules are for reference only and will not have a quiz required. If there is a quiz associated with the module, you will see it listed under the "Take the Quiz" heading at the bottom of the screen.

Once in a module, to take the quiz associated with that module, click the "Take the quiz for..." link at the bottom of the page. After you have completed the quiz, the program will allow you