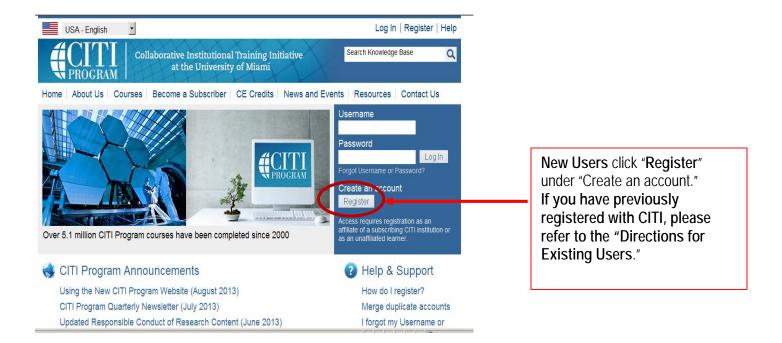

#### CITI ACCESS AND DIRECTIONS FOR EXTRAMURAL PERFORMERS - NEW USERS

- To access the CITI training program go to: <a href="http://www.citiprogram.org">http://www.citiprogram.org</a>.
   The following directions will assist you as you work through the required screens.
- PLEASE NOTE: In order to receive a CITI Completion Report, you must receive an average score of 80% or better.

#### -CITI LOGIN AND REGISTRATION-



# -CITI-LEARNER REGISTRATION[Step 1 - Select an Institution]



# -CITI-LEARNER REGISTRATION[Step 2]



# -CITI-LEARNER REGISTRATION[Step 3]



### -CITI-LEARNER REGISTRATION-[Step 4]



#### -CITI-LEARNER REGISTRATION-[Continuing Education Credits]



### -CITI-LEARNER REGISTRATION-[Step 6]



## -CITI-LEARNER REGISTRATION[Step 7]



#### -CITI-LEARNER REGISTRATION-[Step 7 - Cont'd]



### -CITI-LEARNER REGISTRATION-[Step 7 - Cont'd]



#### -CITI-LEARNER REGISTRATION-[Step 7 - Cont'd]



### -CITI-LEARNER REGISTRATION-[Step 7 - Cont'd]



### -CITI-LEARNER REGISTRATION-[Finalize Registration]



# Your learner account registration is complete. You will now be able to access the Main Menu of your account.

#### -MAIN MENU-



#### -INTEGRITY ASSURANCE STATEMENT-



#### -ASSURANCE STATE