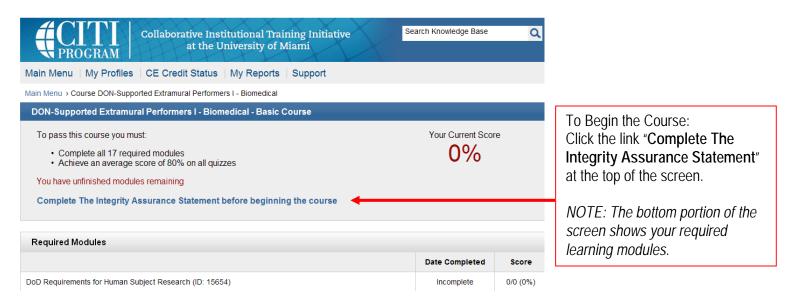

GIN AND REGISTRATION-



# -CITI-LEARNER REGISTRATION[Step 1 - Select an Institution]



# -CITI-LEARNER REGISTRATION[Step 2]



# -CITI-LEARNER REGISTRATION[Step 3]



### -CITI-LEARNER REGISTRATION-[Step 4]



#### -CITI-LEARNER REGISTRATION-[Continuing Education Credits]



### -CITI-LEARNER REGISTRATION-[Step 6]



## -CITI-LEARNER REGISTRATION[Step 7]



#### -CITI-LEARNER REGISTRATION-[Step 7 - Cont'd]



### -CITI-LEARNER REGISTRATION-[Step 7 - Cont'd]



#### -CITI-LEARNER REGISTRATION-[Step 7 - Cont'd]



### -CITI-LEARNER REGISTRATION-[Step 7 - Cont'd]



### -CITI-LEARNER REGISTRATION-[Finalize Registration]



# Your learner account registration is complete. You will now be able to access the Main Menu of your account.

#### -MAIN MENU-



#### -INTEGRITY ASSURANCE STATEMENT-



#### -ASSURANCE STATEMENT-



### -GRADE BOOK-(Next required module)



You are now ready to begin the training. Click on the first module that will be in blue text.

NOTE: some modules are for reference only and will not have a quiz required. If there is a quiz associated with the module, you will see it listed under the "Take the Quiz" heading at the bottom of the screen.

Once in a module, to take the quiz associated with that module, click the "Take the quiz for..." link at the bottom of the page. After you have completed the quiz, the program will allow you to take the next module. You will not be allowed to take the modules out of order.

- You may complete the course in multiple sessions. The program will remember where you stopped and will begin you at that point when you restart