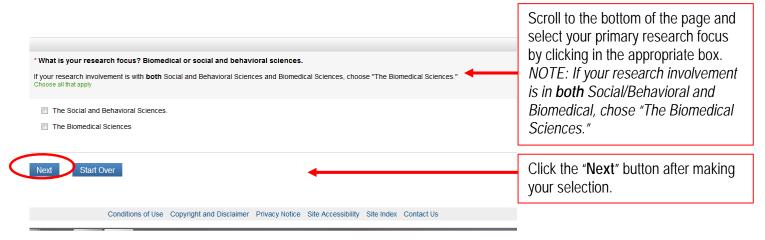

CCESS AND DIRECTIONS FOR EXTRAMURAL PERFORMERS - NEW USERS

- To access the CITI training program go to: <a href="http://www.citiprogram.org">http://www.citiprogram.org</a>.
   The following directions will assist you as you work through the required screens.
- PLEASE NOTE: In order to receive a CITI Completion Report, you must receive an average score of 80% or better.

#### -CITI LOGIN AND REGISTRATION-



# -CITI-LEARNER REGISTRATION[Step 1 - Select an Institution]



# -CITI-LEARNER REGISTRATION[Step 2]



# -CITI-LEARNER REGISTRATION[Step 3]



### -CITI-LEARNER REGISTRATION-[Step 4]



#### -CITI-LEARNER REGISTRATION-[Continuing Education Credits]



### -CITI-LEARNER REGISTRATION-[Step 6]



## -CITI-LEARNER REGISTRATION[Step 7]



#### -CITI-LEARNER REGISTRATION-[Step 7 - Cont'd]



### -CITI-LEARNER REGISTRATION-[Step 7 - Cont'd]



#### -CITI-LEARNER REGISTRATION-[Step 7 - Cont'd]



### -CITI-LEARNER REGISTRATION-[Step 7 - Cont'd]



### -CITI-LEARNER REGISTRATION-[Finalize Registration]



# Your learner account registration is complete. You will now be able to access the Main Menu of your account.

#### -MAIN MENU-



#### -INTEGRITY ASSURANCE STATEMENT-



#### -ASSURANCE STATEMENT-



### -GRADE BOOK-(Next required module)



You are now ready to begin the training. Click on the first module that will be in blue text.

NOTE: some modules are for reference only and will not have a quiz required. If there is a quiz associated with the module, you will see it listed under the "Take the Quiz" heading at the bottom of the screen.

Once in a module, to take the qui