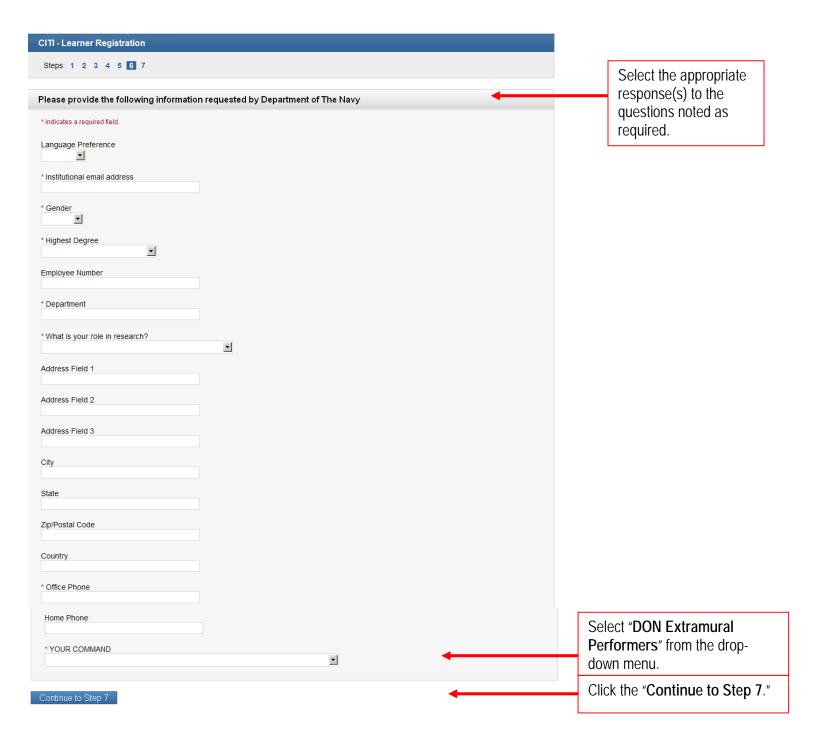

#### CITI ACCESS AND DIRECTIONS FOR EXTRAMURAL PERFORMERS - NEW USERS

- To access the CITI training program go to: <a href="http://www.citiprogram.org">http://www.citiprogram.org</a>.
   The following directions will assist you as you work through the required screens.
- PLEASE NOTE: In order to receive a CITI Completion Report, you must receive an average score of 80% or better.

#### -CITI LOGIN AND REGISTRATION-



# -CITI-LEARNER REGISTRATION[Step 1 - Select an Institution]



# -CITI-LEARNER REGISTRATION[Step 2]



# -CITI-LEARNER REGISTRATION[Step 3]



### -CITI-LEARNER REGISTRATION-[Step 4]



#### -CITI-LEARNER REGISTRATION-[Continuing Education Credits]



### -CITI-LEARNER REGISTRATION-[Step 6]



## -CITI-LEARNER REGISTRATION[Step 7]



#### -CITI-LEARNER REGISTRATION-[Step 7 - Cont'd]



### -CITI-LEARNER REGISTRATION-[Step 7 - Cont'd]



#### -CITI-LEARNER REGISTRATION-[Step 7 - Cont'd]



### -CITI-LEARNER REGISTRATION-[Step 7 - Cont'd]



### -CITI-LEARNER REGISTRATION-[Finalize Registration]



# Your learner account registration is complete. You will now be able to access the Main Menu of your account.

#### -MAIN MENU-



#### -INTEGRITY ASSURANCE STATEMENT-



#### -ASSURANCE STATEMENT-



### -GRADE BOOK-(Next required module)



You are now ready to begin the training. Click on the first module that will be in blue text.

NOTE: some modules are for reference only and will not have a quiz required. If there is a quiz associated with the module, you will see it listed und