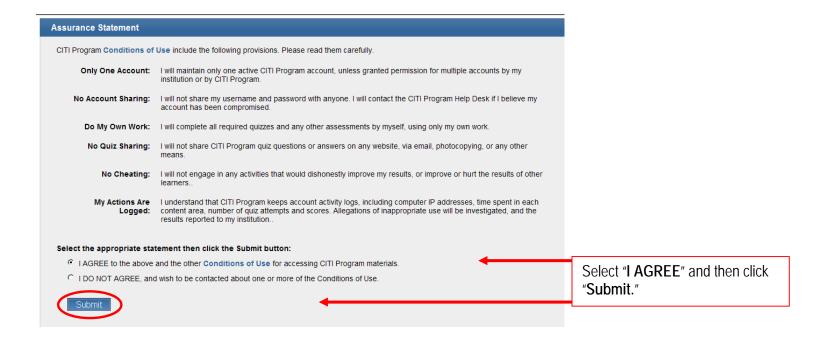

TI-LEARNER REGISTRATION[Step 1 - Select an Institution]



# -CITI-LEARNER REGISTRATION[Step 2]



# -CITI-LEARNER REGISTRATION[Step 3]



### -CITI-LEARNER REGISTRATION-[Step 4]



#### -CITI-LEARNER REGISTRATION-[Continuing Education Credits]



### -CITI-LEARNER REGISTRATION-[Step 6]



## -CITI-LEARNER REGISTRATION[Step 7]



#### -CITI-LEARNER REGISTRATION-[Step 7 - Cont'd]



### -CITI-LEARNER REGISTRATION-[Step 7 - Cont'd]



#### -CITI-LEARNER REGISTRATION-[Step 7 - Cont'd]



### -CITI-LEARNER REGISTRATION-[Step 7 - Cont'd]



### -CITI-LEARNER REGISTRATION-[Finalize Registration]



# Your learner account registration is complete. You will now be able to access the Main Menu of your account.

#### -MAIN MENU-



#### -INTEGRITY ASSURANCE STATEMENT-



#### -ASSURANCE STATEMENT-



### -GRADE BOOK-(Next required module)



You are now ready to begin the training. Click on the first module that will be in blue text.

NOTE: some modules are for reference only and will not have a quiz required. If there is a quiz associated with the module, you will see it listed under the "Take the Quiz" heading at the bottom of the screen.

Once in a module, to take the quiz associated with that module, click the "Take the quiz for..." link at the bottom of the page. After you have completed the quiz, the program will allow you to take the next module. You will not be allowed to take the modules out of order.

- You may complete the course in multiple sessions. The program will remember where you stopped and will begin you at that point when you restart the program.
- If you need to